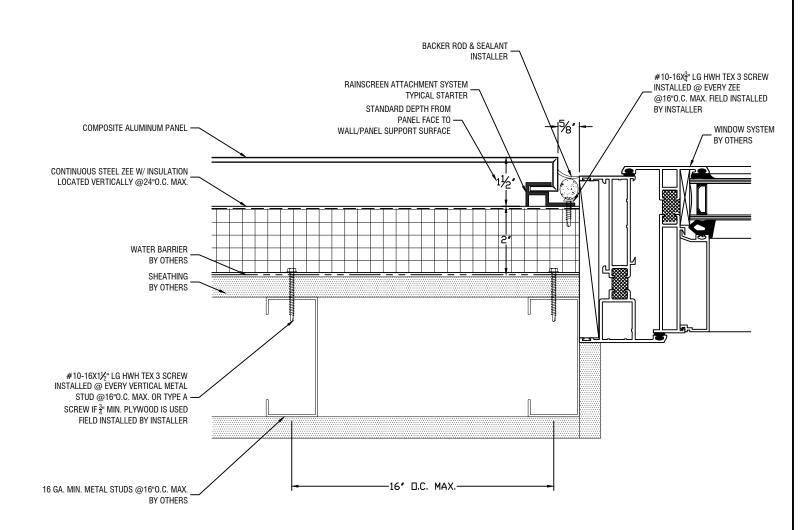

#10-16X<sup>2</sup>/<sub>4</sub>" LG HWH TEX 3 SCREW INSTALLED @ EVERY ZEE @16"0.C. MAX. FIELD INSTALLED BY INSTALLER

#10-16x1½" LG HWH TEX 3 SCREW INSTALLED @ EVERY VERTICAL METAL - STUD @16"O.C. MAX. OR TYPE A SCREW IF ¾" MIN. PLYWOOD IS USED FIELD INSTALLED BY INSTALLER

#10-16X1½" LG HWH TEX 3 SCREW INSTALLED @ EVERY VERTICAL METAL STUD @16"O.C. MAX. OR TYPE A SCREW IF  $\frac{3}{4}$ " MIN. PLYWOOD IS USED FIELD INSTALLED BY INSTALLER

Plan Detail @ Adjacent Wall