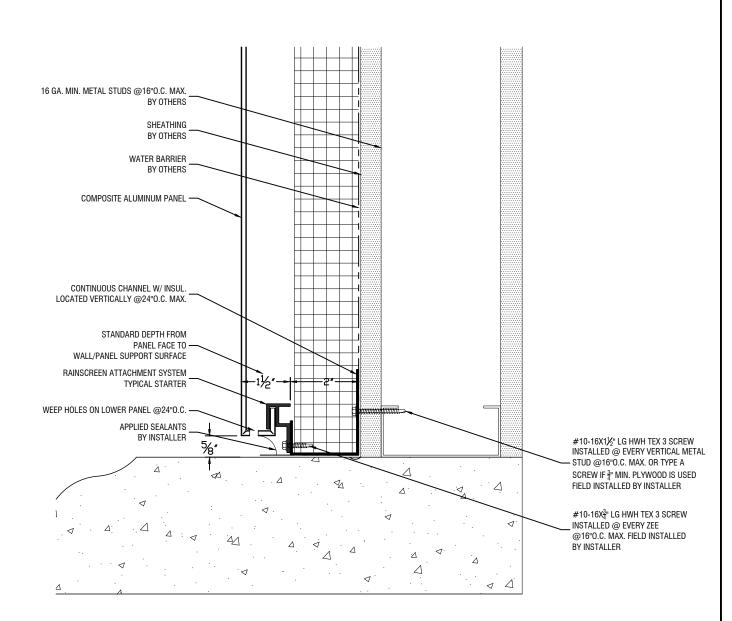

#10-16X1½" LG HWH TEX 3 SCREW INSTALLED @ EVERY VERTICAL METAL STUD @16"O.C. MAX. OR TYPE A SCREW IF  $\frac{3}{4}$ " MIN. PLYWOOD IS USED FIELD INSTALLED BY INSTALLER

Plan Detail @ Adjacent Wall