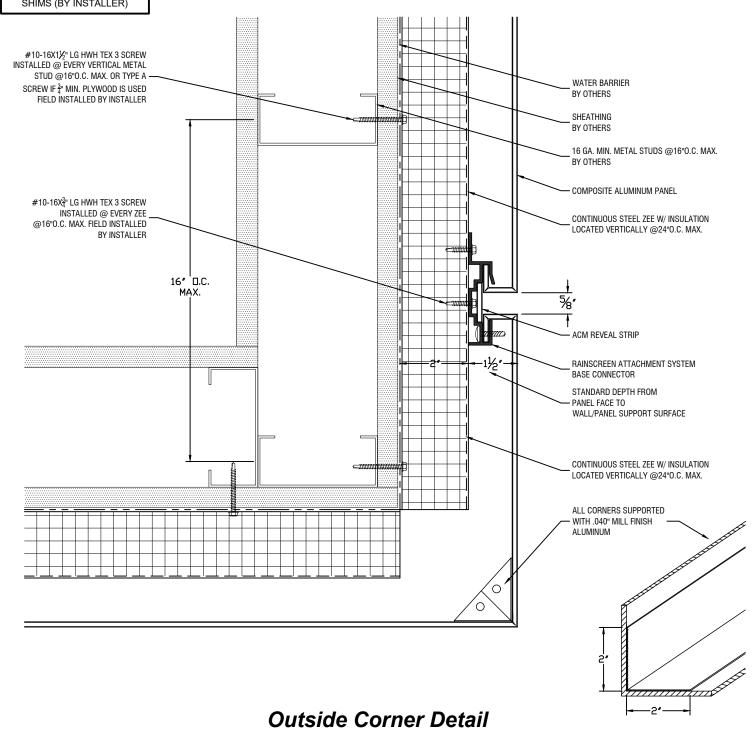

#10-16X<sup>2</sup>/<sub>4</sub>" LG HWH TEX 3 SCREW INSTALLED @ EVERY ZEE @16"0.C. MAX. FIELD INSTALLED BY INSTALLER

#10-16x1½" LG HWH TEX 3 SCREW INSTALLED @ EVERY VERTICAL METAL - STUD @16"O.C. MAX. OR TYPE A SCREW IF ¾" MIN. PLYWOOD IS USED FIELD INSTALLED BY INSTALLER