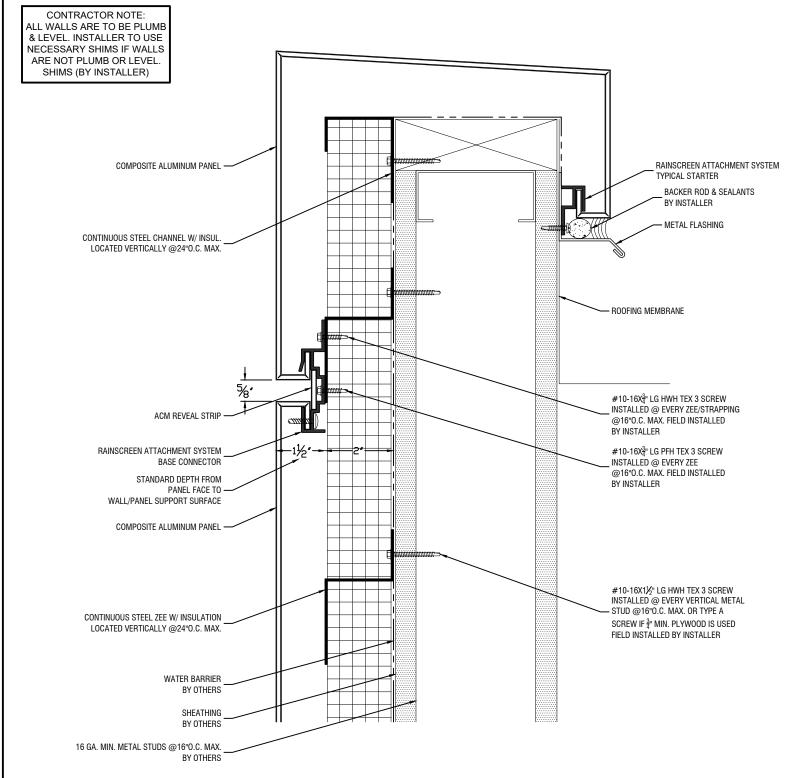

CONTRACTOR NOTE:
ALL WALLS ARE TO BE PLUMB
& LEVEL. INSTALLER TO USE
NECESSARY SHIMS IF WALLS
ARE NOT PLUMB OR LEVEL.
SHIMS (BY INSTALLER)

Window Head Detail