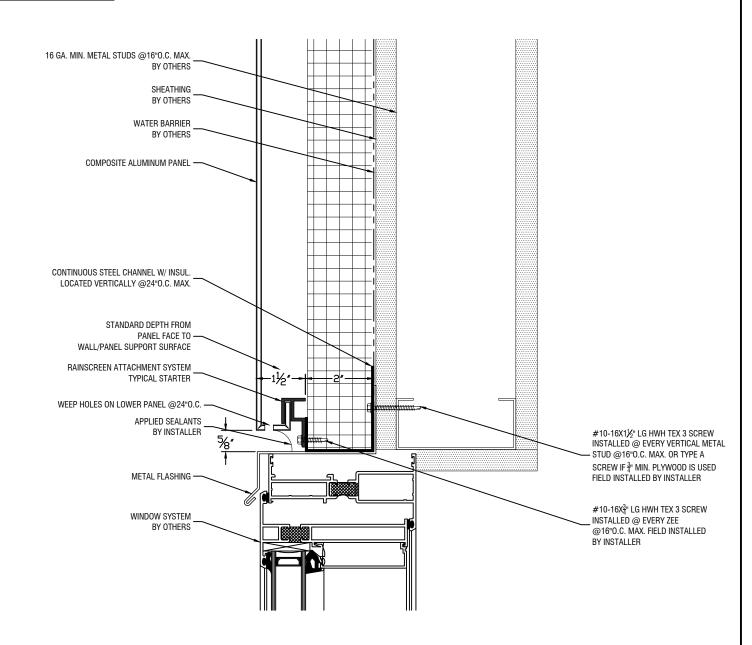

#10-16X1½" LG HWH TEX 3 SCREW INSTALLED @ EVERY VERTICAL METAL STUD @16"O.C. MAX. OR TYPE A SCREW IF  $\frac{3}{4}$ " MIN. PLYWOOD IS USED FIELD INSTALLED BY INSTALLER

Plan Detail @ Adjacent Wall