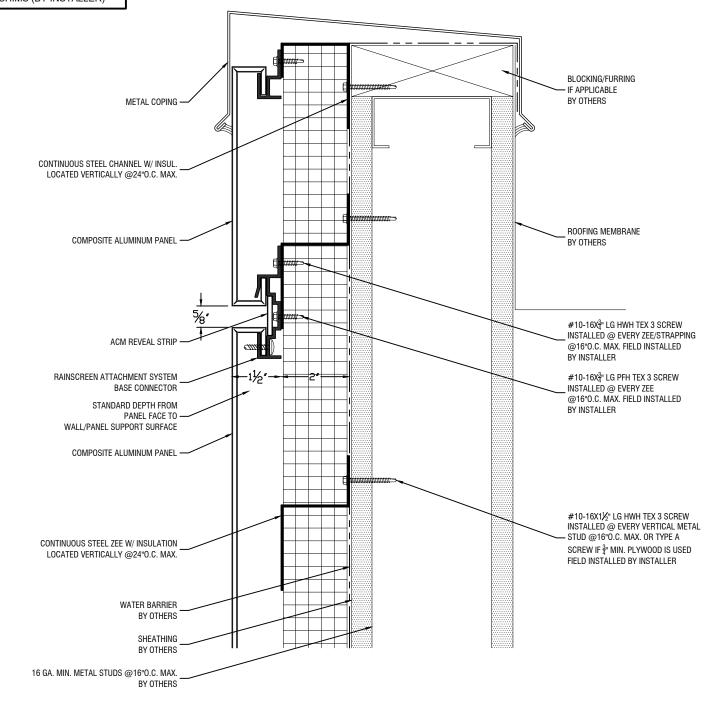

Typical Horizontal Joint Detail

25-40 50th Ave Long Island City, NY 11101 P: 718-433-2501 F: 718-433-2709 estimating@bbsheetmetal.com

CONTRACTOR NOTE:
ALL WALLS ARE TO BE PLUMB
& LEVEL. INSTALLER TO USE
NECESSARY SHIMS IF WALLS
ARE NOT PLUMB OR LEVEL.
SHIMS (BY INSTALLER)

#10-16X<sup>2</sup>/<sub>4</sub>" LG HWH TEX 3 SCREW INSTALLED @ EVERY ZEE @16"0.C. MAX. FIELD INSTALLED BY INSTALLER

#10-16x1½" LG HWH TEX 3 SCREW INSTALLED @ EVERY VERTICAL METAL - STUD @16"O.C. MAX. OR TYPE A SCREW IF ¾" MIN. PLYWOOD IS USED FIELD INSTALLED BY INSTALLER