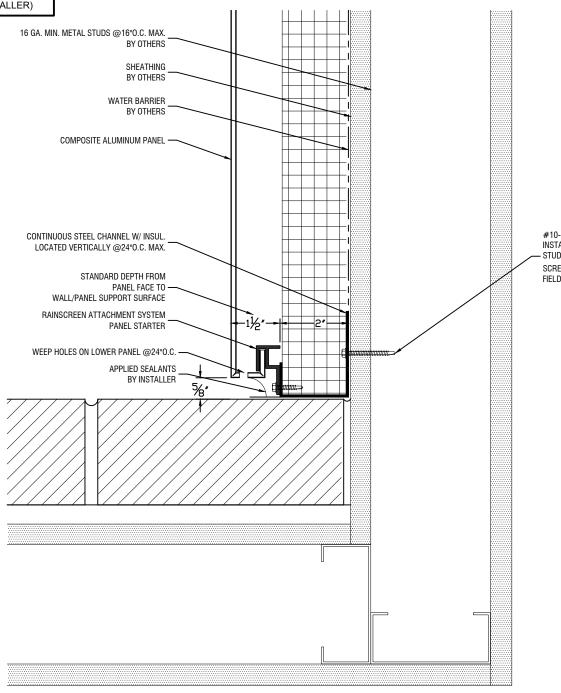

Typical Horizontal Joint Detail

25-40 50th Ave Long Island City, NY 11101 P: 718-433-2501 F: 718-433-2709 estimating@bbsheetmetal.com

CONTRACTOR NOTE:
ALL WALLS ARE TO BE PLUMB
& LEVEL. INSTALLER TO USE
NECESSARY SHIMS IF WALLS
ARE NOT PLUMB OR LEVEL.
SHIMS (BY INSTALLER)