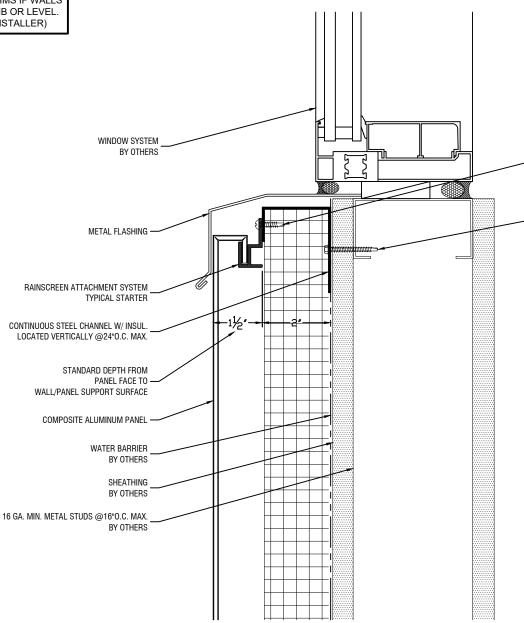

CONTRACTOR NOTE:
ALL WALLS ARE TO BE PLUMB
& LEVEL. INSTALLER TO USE
NECESSARY SHIMS IF WALLS
ARE NOT PLUMB OR LEVEL.
SHIMS (BY INSTALLER)

Window Head Detail

CONTRACTOR NOTE:
ALL WALLS ARE TO BE PLUMB
& LEVEL. INSTALLER TO USE
NECESSARY SHIMS IF WALLS
ARE NOT PLUMB OR LEVEL.
SHIMS (BY INSTALLER)