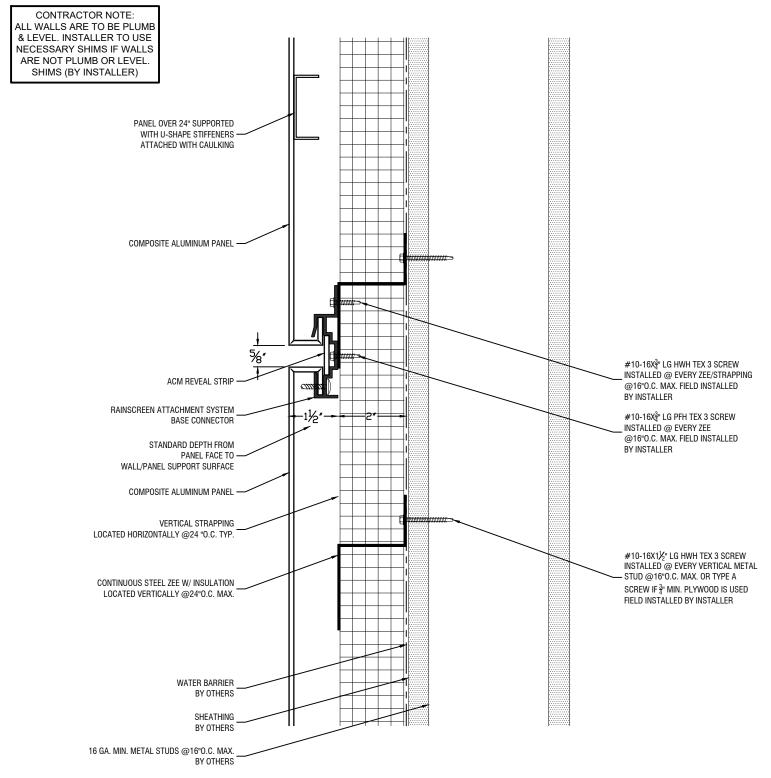

Typical Horizontal Joint Detail

25-40 50th Ave Long Island City, NY 11101 P: 718-433-2501 F: 718-433-2709 estimating@bbsheetmetal.com

CONTRACTOR NOTE:
ALL WALLS ARE TO BE PLUMB
& LEVEL. INSTALLER TO USE
NECESSARY SHIMS IF WALLS
ARE NOT PLUMB OR LEVEL.
SHIMS (BY INSTALLER)