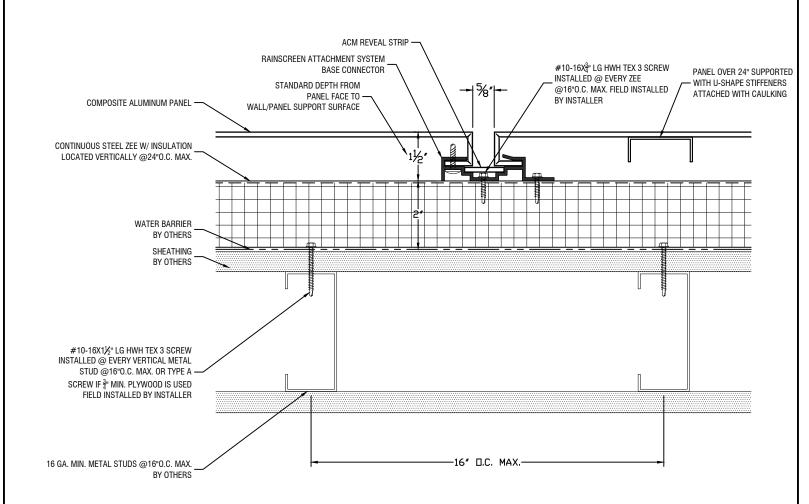

Typical Horizontal Joint Detail

25-40 50th Ave Long Island City, NY 11101 P: 718-433-2501 F: 718-433-2709 estimating@bbsheetmetal.com

CONTRACTOR NOTE:
ALL WALLS ARE TO BE PLUMB
& LEVEL. INSTALLER TO USE
NECESSARY SHIMS IF WALLS
ARE NOT PLUMB OR LEVEL.
SHIMS (BY INSTALLER)