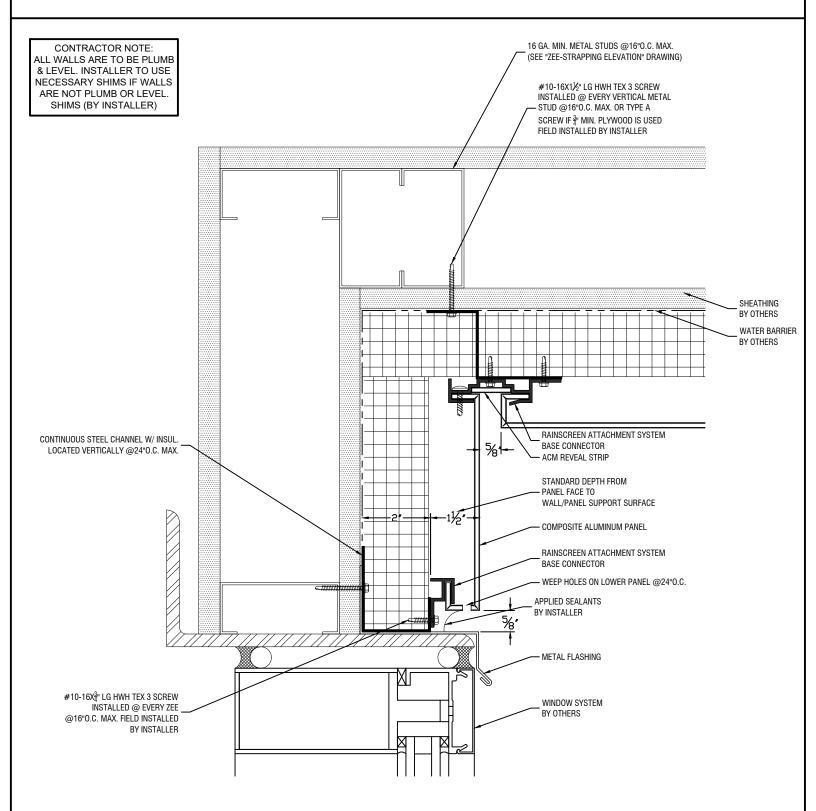

CONTRACTOR NOTE:
ALL WALLS ARE TO BE PLUMB
& LEVEL. INSTALLER TO USE
NECESSARY SHIMS IF WALLS
ARE NOT PLUMB OR LEVEL.
SHIMS (BY INSTALLER)

Window Head Detail

#10-16X<sup>2</sup>/<sub>4</sub>" LG HWH TEX 3 SCREW INSTALLED @ EVERY ZEE @16"0.C. MAX. FIELD INSTALLED BY INSTALLER

#10-16x1½" LG HWH TEX 3 SCREW INSTALLED @ EVERY VERTICAL METAL - STUD @16"O.C. MAX. OR TYPE A SCREW IF ¾" MIN. PLYWOOD IS USED FIELD INSTALLED BY INSTALLER