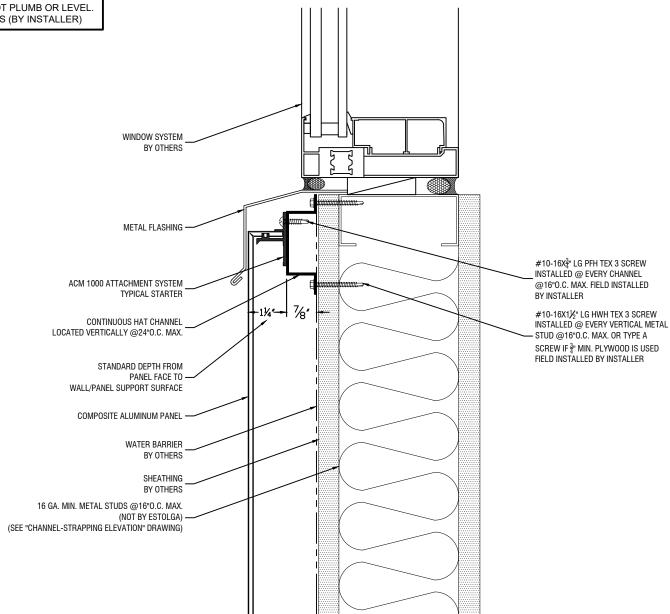

Window Head Detail

## B&BSHEET METAL

25-40 50th Ave Long Island City, NY 11101 P: 718-433-2501 F: 718-433-2709 estimating@bbsheetmetal.com

CONTRACTOR NOTE:
ALL WALLS ARE TO BE PLUMB
& LEVEL. INSTALLER TO USE
NECESSARY SHIMS IF WALLS
ARE NOT PLUMB OR LEVEL.
SHIMS (BY INSTALLER)