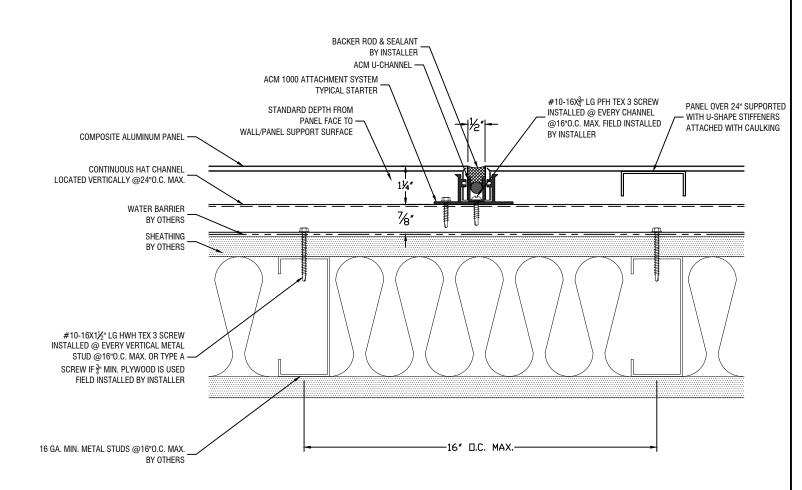

Typical Horizontal Joint Detail

LONG ISLAND CITY, NY 11101 ESTIMATING@BBSHEETMETAL.COM

CONTRACTOR NOTE: ALL WALLS ARE TO BE PLUMB & LEVEL. INSTALLER TO USE NECESSARY SHIMS IF WALLS ARE NOT PLUMB OR LEVEL. SHIMS (BY INSTALLER)