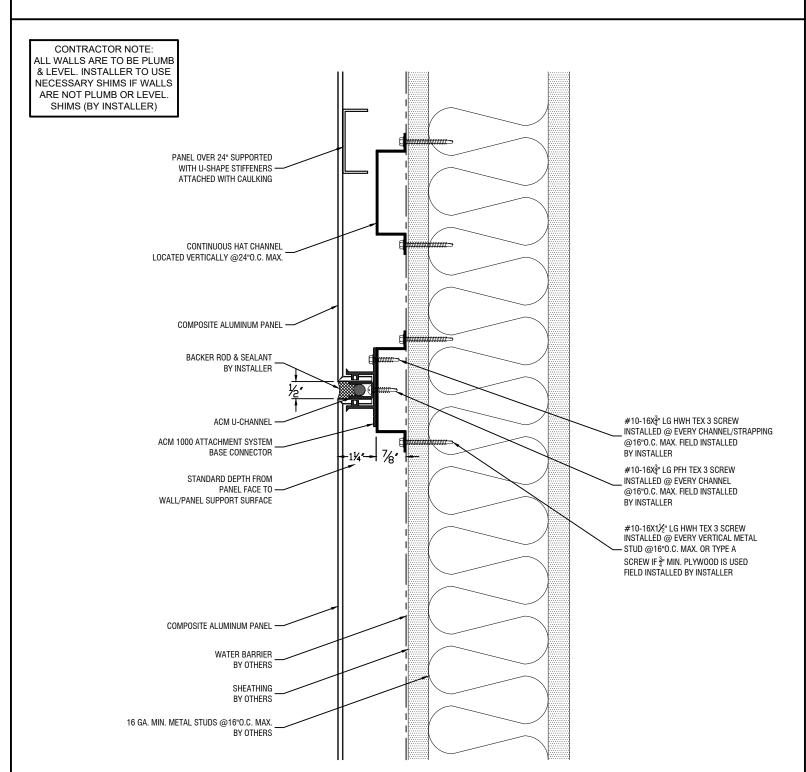

## SHEET LONG ISLAND CITY, P: 718-433-2501 F: 718-433-2709 ESTIMATING@BESUE

LONG ISLAND CITY, NY 11101 ESTIMATING@BBSHEETMETAL.COM

SHEATHING BY OTHERS

BY OTHERS

16 GA. MIN. METAL STUDS @16"O.C. MAX.

25-40 50th Ave Long Island City, NY 11101 P: 718-433-2501 F: 718-433-2709 ESTIMATING@BBSHEETMETAL.COM

Typical Horizontal Joint Detail

LONG ISLAND CITY, NY 11101 ESTIMATING@BBSHEETMETAL.COM

CONTRACTOR NOTE: ALL WALLS ARE TO BE PLUMB & LEVEL. INSTALLER TO USE NECESSARY SHIMS IF WALLS ARE NOT PLUMB OR LEVEL. SHIMS (BY INSTALLER)