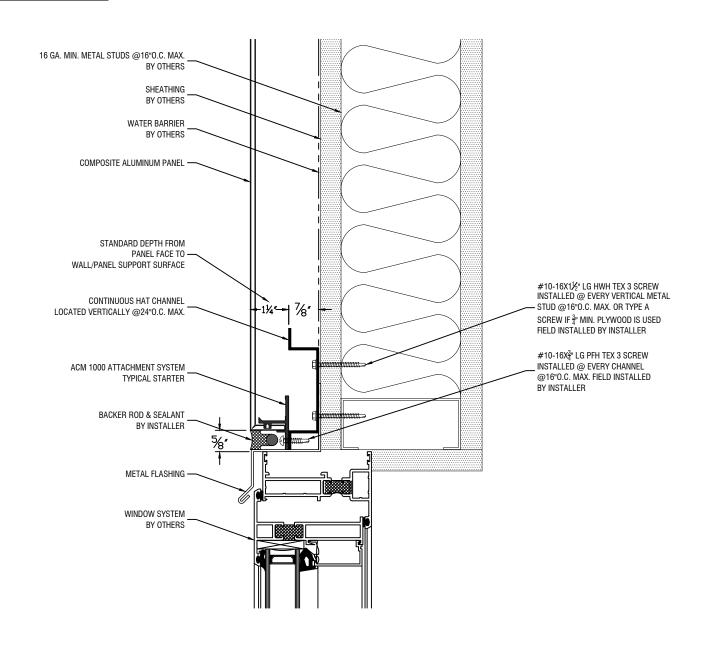

Window Sill Detail

## BESHEET 25-40 50TH AVE LONG ISLAND CITY, NY 11101 P: 718-433-2501 F: 718-433-2709 ESTIMATING@PRESHEETMETAL CITY

ESTIMATING@BBSHEETMETAL.COM

CONTRACTOR NOTE: ALL WALLS ARE TO BE PLUMB & LEVEL. INSTALLER TO USE NECESSARY SHIMS IF WALLS ARE NOT PLUMB OR LEVEL. SHIMS (BY INSTALLER)