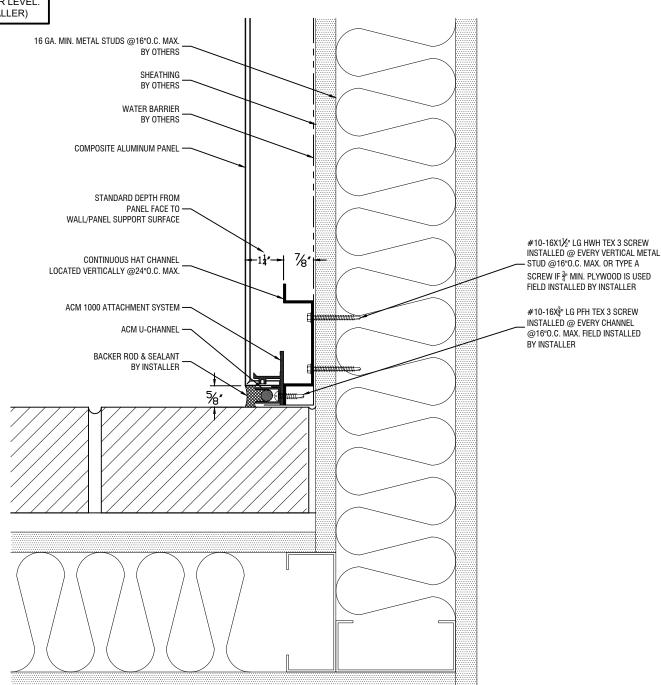

Window Sill Detail

## BESHEET 25-40 50TH AVE LONG ISLAND CITY, NY 11101 P: 718-433-2501 F: 718-433-2709 ESTIMATING@PRESHEETMETAL CITY

ESTIMATING@BBSHEETMETAL.COM

CONTRACTOR NOTE: ALL WALLS ARE TO BE PLUMB & LEVEL. INSTALLER TO USE NECESSARY SHIMS IF WALLS ARE NOT PLUMB OR LEVEL. SHIMS (BY INSTALLER)