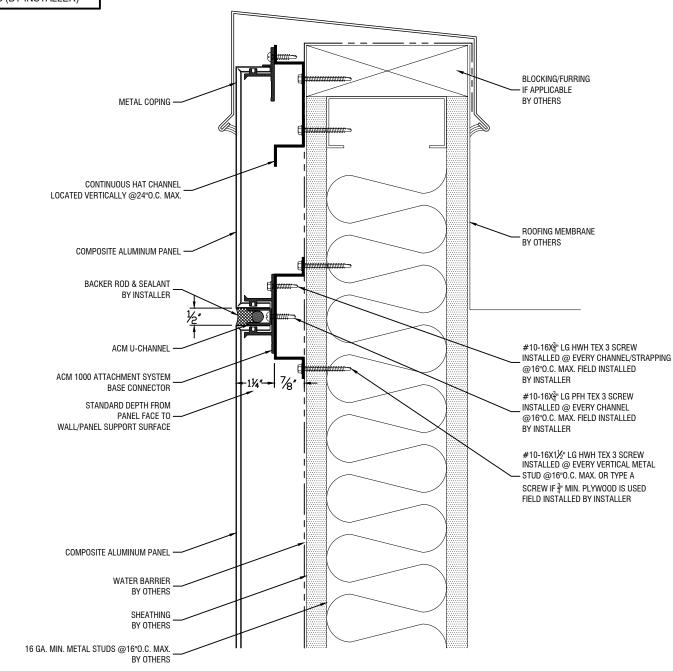

ESTIMATING@BBSHEETMETAL.COM

CONTRACTOR NOTE: ALL WALLS ARE TO BE PLUMB & LEVEL. INSTALLER TO USE NECESSARY SHIMS IF WALLS ARE NOT PLUMB OR LEVEL. SHIMS (BY INSTALLER)

## SHEET LONG ISLAND CITY, P: 718-433-2501 F: 718-433-2709 ESTIMATING@BESUE

LONG ISLAND CITY, NY 11101 ESTIMATING@BBSHEETMETAL.COM

SHEATHING BY OTHERS

BY OTHERS

16 GA. MIN. METAL STUDS @16"O.C. MAX.

25-40 50th Ave Long Island City, NY 11101 P: 718-433-2501 F: 718-433-2709 ESTIMATING@BBSHEETMETAL.COM

Typical Horizontal Joint Detail

LONG ISLAND CITY, NY 11101 ESTIMATING@BBSHEETMETAL.COM

CONTRACTOR NOTE: ALL WALLS ARE TO BE PLUMB & LEVEL. INSTALLER TO USE NECESSARY SHIMS IF WALLS ARE NOT PLUMB OR LEVEL. SHIMS (BY INSTALLER)