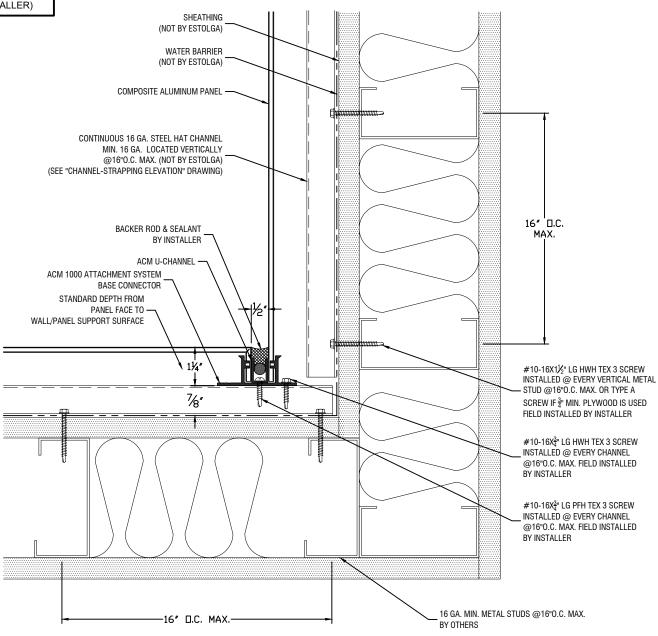

ESTIMATING@BBSHEETMETAL.COM

CONTRACTOR NOTE: ALL WALLS ARE TO BE PLUMB & LEVEL. INSTALLER TO USE NECESSARY SHIMS IF WALLS ARE NOT PLUMB OR LEVEL. SHIMS (BY INSTALLER)

## SHEET LONG ISLAND CITY, P: 718-433-2501 F: 718-433-2709 ESTIMATING@BESUE

LONG ISLAND CITY, NY 11101 ESTIMATING@BBSHEETMETAL.COM

SHEATHING BY OTHERS

BY OTHERS

16 GA. MIN. METAL STUDS @16"O.C. MAX.

25-40 50th Ave Long Island City, NY 11101 P: 718-433-2501 F: 718-433-2709 ESTIMATING@BBSHEETMETAL.COM