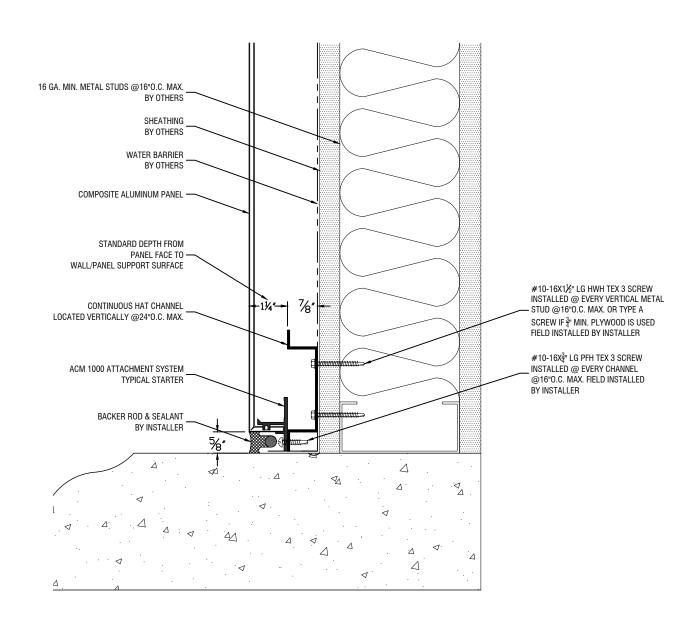

## BESHEET | 25-40 50th Ave | Long Island City, NY 11101 | P: 718-433-2501 | F: 718-433-2709 | ESTIMATING@BBSHEETMETAL.C

ESTIMATING@BBSHEETMETAL.COM

CONTRACTOR NOTE: ALL WALLS ARE TO BE PLUMB & LEVEL. INSTALLER TO USE NECESSARY SHIMS IF WALLS ARE NOT PLUMB OR LEVEL. SHIMS (BY INSTALLER)

## B&B SHEET METAL

25-40 50th Ave Long Island City, NY 11101 P: 718-433-2501 F: 718-433-2709 ESTIMATING@BBSHEETMETAL.COM

CONTRACTOR NOTE:
ALL WALLS ARE TO BE PLUMB
& LEVEL. INSTALLER TO USE
NECESSARY SHIMS IF WALLS
ARE NOT PLUMB OR LEVEL.
SHIMS (BY INSTALLER)