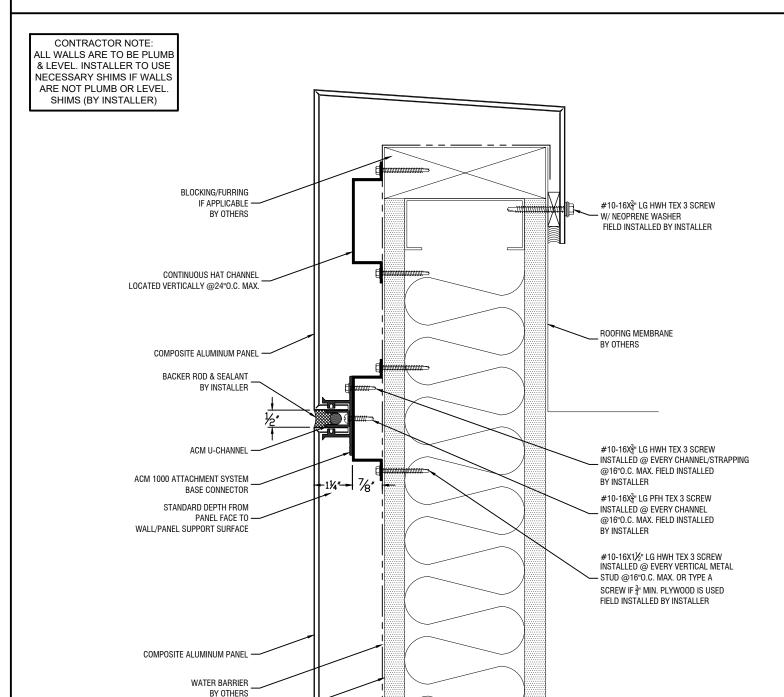

ESTIMATING@BBSHEETMETAL.COM

CONTRACTOR NOTE: ALL WALLS ARE TO BE PLUMB & LEVEL. INSTALLER TO USE NECESSARY SHIMS IF WALLS ARE NOT PLUMB OR LEVEL. SHIMS (BY INSTALLER)

## SHEET LONG ISLAND CITY, P: 718-433-2501 F: 718-433-2709 ESTIMATING@BESUE

LONG ISLAND CITY, NY 11101 ESTIMATING@BBSHEETMETAL.COM

SHEATHING BY OTHERS

BY OTHERS

16 GA. MIN. METAL STUDS @16"O.C. MAX.

25-40 50th Ave Long Island City, NY 11101 P: 718-433-2501 F: 718-433-2709 ESTIMATING@BBSHEETMETAL.COM