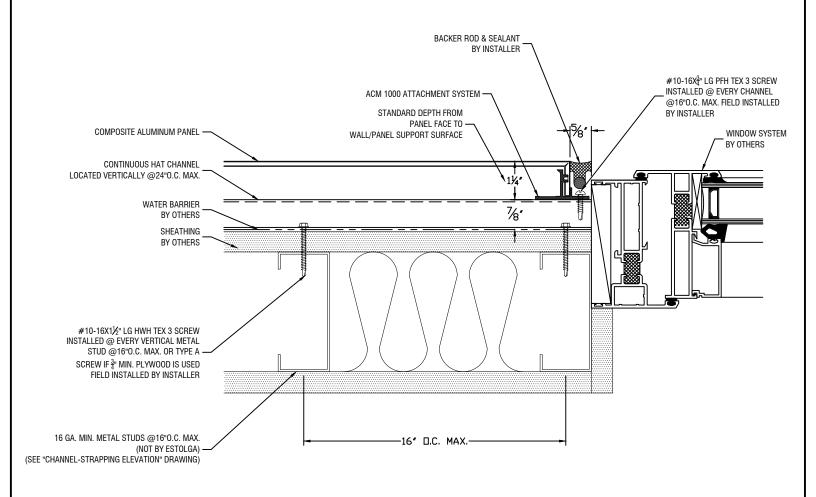

Window Head Detail

## B&BSHEET METAL

25-40 50th Ave Long Island City, NY 11101 P: 718-433-2501 F: 718-433-2709 estimating@bbsheetmetal.com

CONTRACTOR NOTE:
ALL WALLS ARE TO BE PLUMB
& LEVEL. INSTALLER TO USE
NECESSARY SHIMS IF WALLS
ARE NOT PLUMB OR LEVEL.
SHIMS (BY INSTALLER)