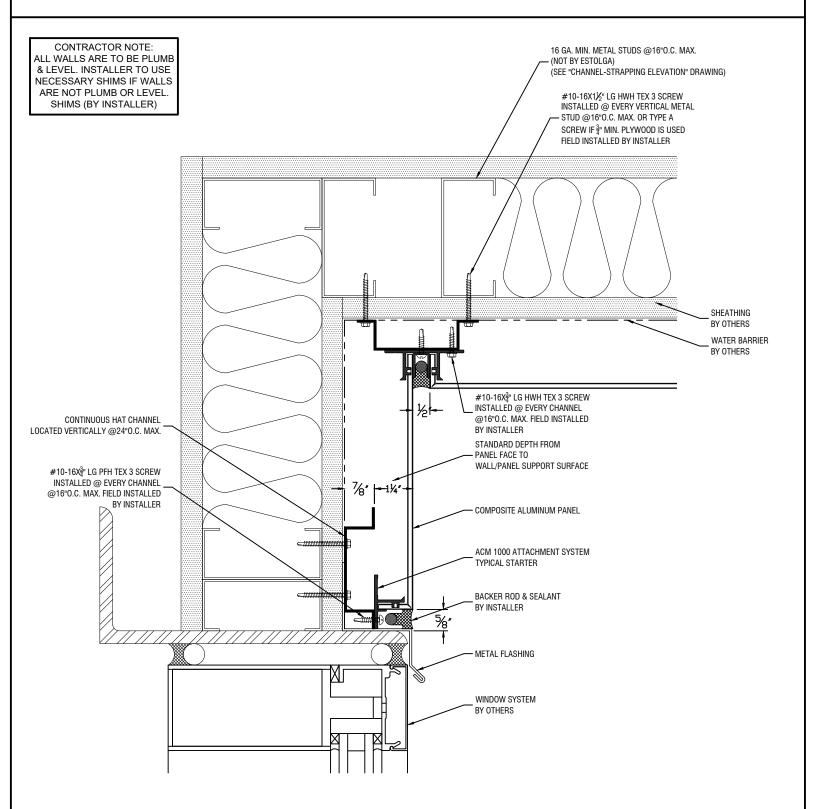

Typical Vertical Joint Detail

ESTIMATING@BBSHEETMETAL.COM

**Canopy Detail** 

25-40 50th Ave Long Island City, NY 11101 P: 718-433-2501 F: 718-433-2709 ESTIMATING@BBSHEETMETAL.COM

CONTRACTOR NOTE:
ALL WALLS ARE TO BE PLUMB
& LEVEL. INSTALLER TO USE
NECESSARY SHIMS IF WALLS
ARE NOT PLUMB OR LEVEL.
SHIMS (BY INSTALLER)